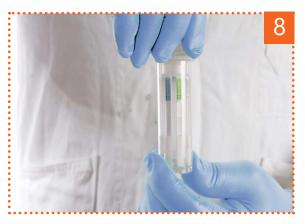

■ Insert the sample tube into the strip tube.

■ Sometimes, especially when the sample isn't homogenized, liquid migration can stop on one or more strips. In that case, tap the end of the strip tube on hard surface to allow migration to start again.