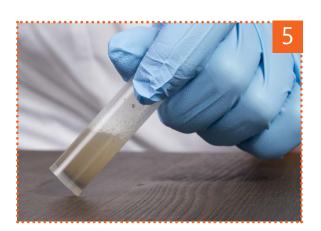

# 2

If faeces are solid, remove the excess amount using a spatula.

■ Shake the sample tube to homogenize well.

### **HOW TO PROCEED**

■ Take the faeces directly from the rectum of the calf. If the samples are liquid, take a spoonful.

■ Dilute its content in the liquid of the small tube called sample

■ Tap the sample tube on a hard surface so that all the liquid is collected at the bottom of the tube.