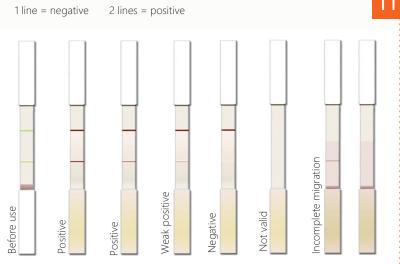

urface** and wait for 10 minutes.

The liquid contained in the sample tube moves to the strip tube and slowly migrates along the strips.



After 10 minutes, read the results using picture 11 as standard.

# Precautions for use

- Store kits in a dry place at room temperature.
- Wear gloves while carrying out the test.
- The analysed sample shouldn't be too concentrated. Do not prepare a sample volume greater than a spoonful.
- Dispose of the device in keeping with legislation on environment protection and management of biological waste.



■ Insert the sample tube into the strip tube.



■ Sometimes, especially when the sample isn't homogenized, liquid migration can stop on one or more strips. In that case, tap the end of the strip tube on hard surface to allow migration to start again.





Bio-X Diagnostics is ISO 9001:2008 certified to assure the best to its customers

# **Bio-X Diagnostics**