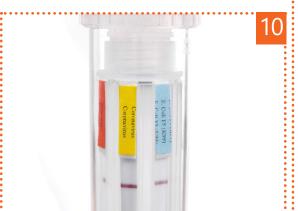

ll.

### **HOW TO PROCEED**



■ Take the faeces directly from the rectum of the calf. If the samples are liquid, take a spoonful.



■ Dilute its content in the liquid of the small tube called sample



■ Tap the sample tube on a hard surface so that all the liquid is collected at the bottom of the tube.



■ Tear the aluminium envelope open at the notch. Once the device has been taken out of the envelope its stability is of short duration, especially in a humid environment.



Screw the top of the strip tube.

You must hear two separate clicks, for perforation of superior and inferior septa of the sample tube.

Leave the device **vertically on a flat surface** and wait for 10 minutes.

The liquid contained in the sample tube moves to the strip tube and slowly migrates along the strips.



After 10 minutes, read the results using picture 11 as standard.

# Precautions for use

- Store kits in a dry place at room temperature.
- Wear gloves while carrying out the test.
- The analysed sample shouldn't be too concentrated. Do not prepare a sample volume greater than a spoonful.
- Dispose of the device in keeping with legislation on environment protection and management of biological waste.



■ Insert the sample tube into the strip tube.



■ Sometimes, especially when the sample isn't homogenized, liquid migration can stop on one or more strips. In that case, tap the end of the strip tube on hard surface to allow migration to start again.





Bio-X Diagnostics is ISO 9001:2008 certified to assure the best to its customers

# **Bio-X Diagnostics**