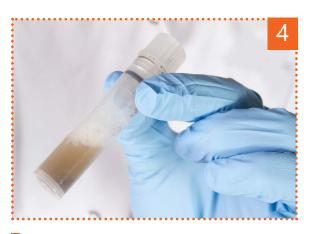

# 2

If faeces are solid, remove the excess amount using a spatula.

■ Shake the sample tube to homogenize well.

### **HOW TO PROCEED**

■ Take the faeces directly from the rectum of the calf. If the samples are liquid, take a spoonful.

■ Dilute its content in the liquid of the small tube called sample

■ Tap the sample tube on a hard surface so that all the liquid is collected at the bottom of the tube.