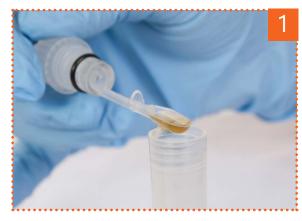

### **HOW TO PROCEED**

■ Take the faeces directly from the rectum of the calf. If the samples are liquid, take a spoonful.

■ Dilute its content in the liquid of the small tube called sample

■ Tap the sample tube on a hard surface so that all the liquid is collected at the bottom of the tube.

■ Tear the aluminium envelope open at the notch. Once the device has been taken out of the envelope its stability is of short duration, especially in a humid environment.

Screw the top of the strip tube.