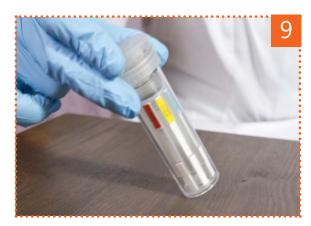

You must hear two separate clicks, for perforation of superior and inferior septa of the sample tube.

Leave the device **vertically on a flat surface** and wait for 10 minutes.

The liquid contained in the sample tube moves to the strip tube and slowly migrates along the strips.

After 10 minutes, read the results using picture 11 as standard.