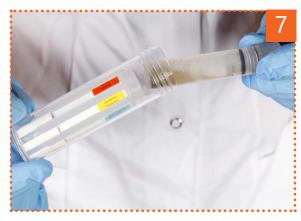

■ Insert the sample tube into the strip tube.

■ Sometimes, especially when the sample isn't homogenized, liquid migration can stop on one or more strips. In that case, tap the end of the strip tube on hard surface to allow migration to start again.