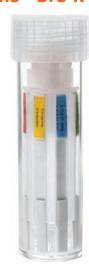

## **RAINBOW CALF SCOURS - BIO K 439**

(5 DEVICES - 6 PATHOGENS)

STRIPS FOR

DETECTION OF

ROTAVIRUS,

CORONAVIRUS,

E. COLI F5 (K99),

F41, CS31A AND

CRYPTOSPORIDIUM

IN CALF FAECES