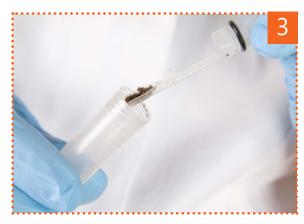

■ Insert the sample tube into the strip tube.

■ Sometimes, especially when the sample isn't homogenized, liquid migration can stop on one or more strips. In that case, tap the end of the strip tube on hard surface to allow migration to start again.