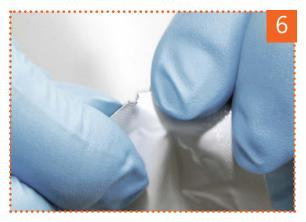

■ Tear the aluminium envelope open at the notch. Once the device has been taken out of the envelope its stability is of short duration, especially in a humid environment.

Screw the top of the strip tube.